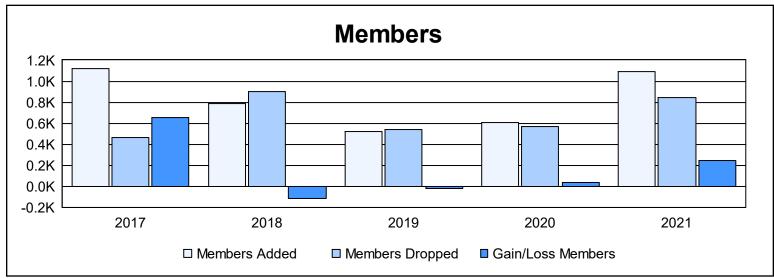

| Year      | New<br>Clubs | Dropped<br>Clubs | Gain/<br>Loss<br>Clubs | New<br>Members | Charter<br>Members | Reinstate<br>Members | Transfer<br>Members | Total<br>Member<br>Added | Total<br>Members<br>Dropped | Gain/<br>Loss<br>Members |
|-----------|--------------|------------------|------------------------|----------------|--------------------|----------------------|---------------------|--------------------------|-----------------------------|--------------------------|
| 2016-2017 | 9            | 0                | 9                      | 760            | 308                | 50                   | 3                   | 1,121                    | 466                         | 655                      |
| 2017-2018 | 6            | 4                | 2                      | 553            | 165                | 62                   | 2                   | 782                      | 902                         | -120                     |
| 2018-2019 | 8            | 2                | 6                      | 253            | 237                | 24                   | 5                   | 519                      | 540                         | -21                      |
| 2019-2020 | 13           | 5                | 8                      | 253            | 278                | 70                   | 3                   | 604                      | 569                         | 35                       |
| 2020-2021 | 28           | 7                | 21                     | 494            | 532                | 50                   | 15                  | 1,091                    | 844                         | 247                      |
| Average   | 13           | 4                | 9                      | 463            | 304                | 51                   | 6                   | 823                      | 664                         | 159                      |