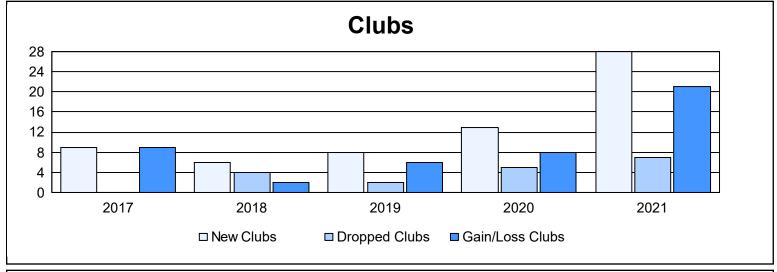

| Year      | New<br>Clubs | Dropped<br>Clubs | Gain/<br>Loss<br>Clubs | New<br>Members | Charter<br>Members | Reinstate<br>Members | Transfer<br>Members | Total<br>Member<br>Added | Total<br>Members<br>Dropped | Gain/<br>Loss<br>Members |
|-----------|--------------|------------------|------------------------|----------------|--------------------|----------------------|---------------------|--------------------------|-----------------------------|--------------------------|
| 2016-2017 | 9            | 0                | 9                      | 760            | 308                | 50                   | 3                   | 1,121                    | 466                         | 655                      |
| 2017-2018 | 6            | 4                | 2                      | 553            | 165                | 62                   | 2                   | 782                      | 902                         | -120                     |
| 2018-2019 | 8            | 2                | 6                      | 253            | 237                | 24                   | 5                   | 519                      | 540                         | -21                      |
| 2019-2020 | 13           | 5                | 8                      | 253            | 278                | 70                   | 3                   | 604                      | 569                         | 35                       |
| 2020-2021 | 28           | 7                | 21                     | 494            | 532                | 50                   | 15                  | 1,091                    | 844                         | 247                      |
| Average   | 13           | 4                | 9                      | 463            | 304                | 51                   | 6                   | 823                      | 664                         | 159                      |